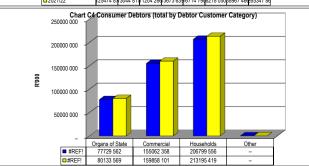

| December 1                                                                                                                                                                                                                                                                | 2021/22                |                    | A 11               |                   | Budget Year 2 |                  | \               | \~~             | F "                   |
|---------------------------------------------------------------------------------------------------------------------------------------------------------------------------------------------------------------------------------------------------------------------------|------------------------|--------------------|--------------------|-------------------|---------------|------------------|-----------------|-----------------|-----------------------|
| Description                                                                                                                                                                                                                                                               | Audited<br>Outcome     | Original<br>Budget | Adjusted<br>Budget | Monthly<br>Actual | YearTD actual | YearTD<br>budget | YTD<br>variance | YTD<br>variance | Full Year<br>Forecast |
| R thousands                                                                                                                                                                                                                                                               |                        |                    |                    |                   |               |                  |                 | %               |                       |
| Financial Performance                                                                                                                                                                                                                                                     |                        |                    |                    |                   |               |                  |                 |                 |                       |
| Property rates                                                                                                                                                                                                                                                            | 96 261                 | 100 453            | 116 094            | 8 099             | 81 628        | 93 095           | (11 468)        | -12%            | 116 094               |
| Service charges                                                                                                                                                                                                                                                           | 402 489                | 511 136            | 542 975            | 22 158            | 290 360       | 445 050          | (154 690)       | -35%            | 542 975               |
| Investment revenue                                                                                                                                                                                                                                                        | 6 914                  | 6 731              | 9 056              | 1 102             | 7 941         | 7 004            | 937             | 13%             | 9 056                 |
| Transfers and subsidies                                                                                                                                                                                                                                                   | 431 877                | 466 925            | 466 925            | 347               | 450 226       | 389 104          | 61 122          | 16%             | 466 925               |
| Other own revenue                                                                                                                                                                                                                                                         | 70 459                 | 148 984            | 131 798            | 4 470             | 56 731        | 113 842          | (57 111)        | -50%            | 131 798               |
| Total Revenue (excluding capital transfers and                                                                                                                                                                                                                            | 1 008 000              | 1 234 229          | 1 266 848          | 36 175            | 886 885       | 1 048 096        | (161 210)       | -15%            | 1 266 848             |
| contributions)                                                                                                                                                                                                                                                            |                        |                    |                    |                   |               |                  |                 |                 |                       |
| Employee costs                                                                                                                                                                                                                                                            | 293 786                | 355 501            | 320 501            | 29 026            | 275 896       | 275 251          | 645             | 0%              | 320 501               |
| Remuneration of Councillors                                                                                                                                                                                                                                               | 28 071                 | 29 444             | 29 444             | 2 321             | 23 620        | 24 536           | (916)           | -4%             | 29 444                |
| Depreciation & asset impairment                                                                                                                                                                                                                                           | 137 431                | 120 000            | 140 000            | 15 768            | 112 084       | 112 000          | 84              | 0%              | 140 000               |
| Finance charges                                                                                                                                                                                                                                                           | 3 264                  | 9 707              | 12 120             | -                 | 2 409         | 9 537            | (7 128)         | -75%            | 12 120                |
| Inventory consumed and bulk purchases                                                                                                                                                                                                                                     | 337 829                | 360 671            | 380 403            | 4 135             | 244 484       | 306 273          | (61 789)        | -20%            | 380 403               |
| Transfers and subsidies                                                                                                                                                                                                                                                   | -                      | -                  | -                  | -                 | -             | -                | -               |                 | -                     |
| Other expenditure                                                                                                                                                                                                                                                         | 314 432                | 330 016            | 383 284            | 27 098            | 285 212       | 313 100          | (27 887)        | -9%             | 383 284               |
| Total Expenditure                                                                                                                                                                                                                                                         | 1 114 814              | 1 205 339          | 1 265 752          | 78 348            | 943 706       | 1 040 697        | (96 991)        | -9%             | 1 265 752             |
| Surplus/(Deficit)                                                                                                                                                                                                                                                         | (106 814)              | 28 889             | 1 096              | (42 173)          | (56 820)      | 7 398            | (64 219)        | -868%           | 1 096                 |
| Transfers and subsidies - capital (monetary allocations) (National / Provincial and District)                                                                                                                                                                             | 125 064                | 106 890            | 106 890            | 10 867            | 85 116        | 89 075           | (3 959)         | -4%             | 106 890               |
| Transfers and subsidies - capital (monetary allocations) (National / Provincial Departmental Agencies, Households, Non-profit Institutions, Private Enterprises, Public Corporatons, Higher Educational Institutions) & Transfers and subsidies - capital (in-kind - all) |                        |                    |                    |                   |               |                  |                 |                 |                       |
|                                                                                                                                                                                                                                                                           | 4 205                  |                    |                    |                   |               |                  |                 |                 |                       |
| Surplus/(Deficit) after capital transfers & contributions                                                                                                                                                                                                                 | 4 205<br><b>22 455</b> | 135 779            | 107 986            | (31 306)          | 28 296        | 96 473           | (68 178)        | -71%            | 107 986               |
| Share of surplus/ (deficit) of associate                                                                                                                                                                                                                                  | _                      | _                  | _                  | _                 | _             | _                | _               |                 | _                     |
| Surplus/ (Deficit) for the year                                                                                                                                                                                                                                           | 22 455                 | 135 779            | 107 986            | (31 306)          | 28 296        | 96 473           | (68 178)        | -71%            | 107 986               |
| Capital expenditure & funds sources                                                                                                                                                                                                                                       |                        |                    |                    |                   |               |                  |                 |                 |                       |
| Capital expenditure                                                                                                                                                                                                                                                       | 306 605                | 449 888            | 435 866            | 21 151            | 190 089       | 366 493          | (176 404)       | -48%            | 435 866               |
| Capital transfers recognised                                                                                                                                                                                                                                              | 94 541                 | 106 890            | 113 569            | 8 886             | 112 034       | 93 082           | 18 951          | 20%             | 113 569               |
| Borrowing                                                                                                                                                                                                                                                                 | _                      | _                  | _                  | _                 | _             | _                | _               |                 | _                     |
| Internally generated funds                                                                                                                                                                                                                                                | 72 536                 | 342 998            | 288 867            | 10 234            | 96 916        | 253 353          | (156 437)       | -62%            | 288 867               |
| Total sources of capital funds                                                                                                                                                                                                                                            | 167 077                | 449 888            | 402 436            | 19 119            | 208 950       | 346 435          | (137 485)       | -40%            | 402 436               |
|                                                                                                                                                                                                                                                                           |                        |                    |                    |                   |               |                  | , ,             |                 |                       |
| Financial position                                                                                                                                                                                                                                                        | 700 500                | 440.070            | 400.007            |                   | 040 470       |                  |                 |                 | 400.00                |
| Total current assets                                                                                                                                                                                                                                                      | 722 580                | 442 673            | 432 627            |                   | 646 170       |                  |                 |                 | 432 627               |
| Total non current assets                                                                                                                                                                                                                                                  | 1 729 788              | 2 736 852          | 2 702 830          |                   | 1 802 646     |                  |                 |                 | 2 702 830             |
| Total current liabilities                                                                                                                                                                                                                                                 | 553 718                | 160 040            | 143 766            |                   | 511 815       |                  |                 |                 | 143 766               |
| Total non current liabilities                                                                                                                                                                                                                                             | 115 774                | 121 789            | 121 789            |                   | 125 828       |                  |                 |                 | 121 789               |
| Community wealth/Equity                                                                                                                                                                                                                                                   | 1 782 877              | 2 897 696          | 2 869 903          |                   | 1 811 172     |                  |                 |                 | 2 869 903             |
| Cash flows                                                                                                                                                                                                                                                                |                        |                    |                    |                   |               |                  |                 |                 |                       |
| Net cash from (used) operating                                                                                                                                                                                                                                            | 99 900                 | 457 796            | 432 354            | (42 499)          | 112 260       | 366 232          | 253 972         | 69%             | 432 354               |
| Net cash from (used) investing                                                                                                                                                                                                                                            | (217 475)              | (449 888)          | (435 765)          | (23 749)          | (200 896)     | (366 433)        | (165 536)       | 45%             | (435 765              |
| Net cash from (used) financing                                                                                                                                                                                                                                            | (71)                   | -                  | -                  | (70)              | (230)         | (10 458)         | (10 228)        | 98%             | -                     |
| Cash/cash equivalents at the month/year end                                                                                                                                                                                                                               | 88 141                 | 151 560            | 140 241            | -                 | 112 457       | 132 993          | 20 536          | 15%             | 197 914               |
| Debtors & creditors analysis                                                                                                                                                                                                                                              | 0-30 Days              | 31-60 Days         | 61-90 Days         | 91-120 Days       | 121-150 Dys   | 151-180 Dys      | 181 Dys-1<br>Yr | Over 1Yr        | Total                 |
| Debtors Age Analysis                                                                                                                                                                                                                                                      |                        |                    |                    |                   |               |                  |                 |                 |                       |
| Total By Income Source                                                                                                                                                                                                                                                    | 32 199                 | 12 318             | 10 899             | 9 849             | 8 992         | 9 579            | 45 549          | 323 801         | 453 187               |
| Creditors Age Analysis                                                                                                                                                                                                                                                    |                        |                    |                    |                   |               |                  |                 |                 |                       |
| Total Creditors                                                                                                                                                                                                                                                           | _                      | _                  | _                  | _                 | _             | _                | _               | _               | _                     |
|                                                                                                                                                                                                                                                                           |                        |                    |                    |                   |               |                  |                 |                 |                       |