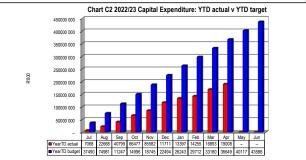

|                 |                  |                |                 |                     |     |
|-------------------|-----------------------|-------|----------------|-----------------|------------------|----------------|-----------------|---------------------|-----|
|                   | Bulk Electricity Bulk | Water | PAYE deduction | VAT (output les | Pensions / Retir | Loan repayment | Trade Creditors | Auditor General Oth | ier |
| 2021/22           | -                     | -     | -              | -               | -                | -              | 1 227           | -                   |     |
| Budget Veer 2022/ |                       |       |                |                 |                  |                |                 |                     |     |