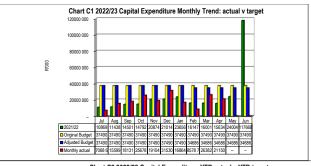

|                 |                  |                |                 |                     |     |
|-------------------|-----------------------|-------|----------------|-----------------|------------------|----------------|-----------------|---------------------|-----|
|                   | Bulk Electricity Bulk | Water | PAYE deduction | VAT (output les | Pensions / Retir | Loan repayment | Trade Creditors | Auditor General Oth | ier |
| 2021/22           | -                     | -     | -              | -               | -                | -              | 1 227           | -                   |     |
| Budget Veer 2022/ |                       |       |                |                 |                  |                |                 |                     |     |