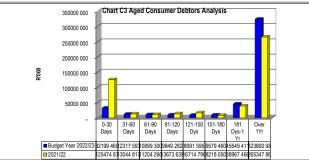

|                 |                  |                |                 |                     |     |
|-------------------|-----------------------|-------|----------------|-----------------|------------------|----------------|-----------------|---------------------|-----|
|                   | Bulk Electricity Bulk | Water | PAYE deduction | VAT (output les | Pensions / Retir | Loan repayment | Trade Creditors | Auditor General Oth | ier |
| 2021/22           | -                     | -     | -              | -               | -                | -              | 1 227           | -                   |     |
| Budget Veer 2022/ |                       |       |                |                 |                  |                |                 |                     |     |