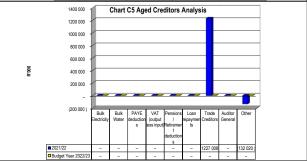

| December 1                                                                                                                                                                                                                                                                | 2021/22                |                    | A 11               |                   | Budget Year 2 |                  | \               | \~~             | F "                   |
|---------------------------------------------------------------------------------------------------------------------------------------------------------------------------------------------------------------------------------------------------------------------------|------------------------|--------------------|--------------------|-------------------|---------------|------------------|-----------------|-----------------|-----------------------|
| Description                                                                                                                                                                                                                                                               | Audited<br>Outcome     | Original<br>Budget | Adjusted<br>Budget | Monthly<br>Actual | YearTD actual | YearTD<br>budget | YTD<br>variance | YTD<br>variance | Full Year<br>Forecast |
| R thousands                                                                                                                                                                                                                                                               |                        |                    |                    |                   |               |                  |                 | %               |                       |
| Financial Performance                                                                                                                                                                                                                                                     |                        |                    |                    |                   |               |                  |                 |                 |                       |
| Property rates                                                                                                                                                                                                                                                            | 96 261                 | 100 453            | 116 094            | 8 099             | 81 628        | 93 095           | (11 468)        | -12%            | 116 094               |
| Service charges                                                                                                                                                                                                                                                           | 402 489                | 511 136            | 542 975            | 22 158            | 290 360       | 445 050          | (154 690)       | -35%            | 542 975               |
| Investment revenue                                                                                                                                                                                                                                                        | 6 914                  | 6 731              | 9 056              | 1 102             | 7 941         | 7 004            | 937             | 13%             | 9 056                 |
| Transfers and subsidies                                                                                                                                                                                                                                                   | 431 877                | 466 925            | 466 925            | 347               | 450 226       | 389 104          | 61 122          | 16%             | 466 925               |
| Other own revenue                                                                                                                                                                                                                                                         | 70 459                 | 148 984            | 131 798            | 4 470             | 56 731        | 113 842          | (57 111)        | -50%            | 131 798               |
| Total Revenue (excluding capital transfers and                                                                                                                                                                                                                            | 1 008 000              | 1 234 229          | 1 266 848          | 36 175            | 886 885       | 1 048 096        | (161 210)       | -15%            | 1 266 848             |
| contributions)                                                                                                                                                                                                                                                            |                        |                    |                    |                   |               |                  |                 |                 |                       |
| Employee costs                                                                                                                                                                                                                                                            | 293 786                | 355 501            | 320 501            | 29 026            | 275 896       | 275 251          | 645             | 0%              | 320 501               |
| Remuneration of Councillors                                                                                                                                                                                                                                               | 28 071                 | 29 444             | 29 444             | 2 321             | 23 620        | 24 536           | (916)           | -4%             | 29 444                |
| Depreciation & asset impairment                                                                                                                                                                                                                                           | 137 431                | 120 000            | 140 000            | 15 768            | 112 084       | 112 000          | 84              | 0%              | 140 000               |
| Finance charges                                                                                                                                                                                                                                                           | 3 264                  | 9 707              | 12 120             | -                 | 2 409         | 9 537            | (7 128)         | -75%            | 12 120                |
| Inventory consumed and bulk purchases                                                                                                                                                                                                                                     | 337 829                | 360 671            | 380 403            | 4 135             | 244 484       | 306 273          | (61 789)        | -20%            | 380 403               |
| Transfers and subsidies                                                                                                                                                                                                                                                   | -                      | -                  | -                  | -                 | -             | -                | -               |                 | -                     |
| Other expenditure                                                                                                                                                                                                                                                         | 314 432                | 330 016            | 383 284            | 27 098            | 285 212       | 313 100          | (27 887)        | -9%             | 383 284               |
| Total Expenditure                                                                                                                                                                                                                                                         | 1 114 814              | 1 205 339          | 1 265 752          | 78 348            | 943 706       | 1 040 697        | (96 991)        | -9%             | 1 265 752             |
| Surplus/(Deficit)                                                                                                                                                                                                                                                         | (106 814)              | 28 889             | 1 096              | (42 173)          | (56 820)      | 7 398            | (64 219)        | -868%           | 1 096                 |
| Transfers and subsidies - capital (monetary allocations) (National / Provincial and District)                                                                                                                                                                             | 125 064                | 106 890            | 106 890            | 10 867            | 85 116        | 89 075           | (3 959)         | -4%             | 106 890               |
| Transfers and subsidies - capital (monetary allocations) (National / Provincial Departmental Agencies, Households, Non-profit Institutions, Private Enterprises, Public Corporatons, Higher Educational Institutions) & Transfers and subsidies - capital (in-kind - all) |                        |                    |                    |                   |               |                  |                 |                 |                       |
|                                                                                                                                                                                                                                                                           | 4 205                  |                    |                    |                   |               |                  |                 |                 |                       |
| Surplus/(Deficit) after capital transfers & contributions                                                                                                                                                                                                                 | 4 205<br><b>22 455</b> | 135 779            | 107 986            | (31 306)          | 28 296        | 96 473           | (68 178)        | -71%            | 107 986               |
| Share of surplus/ (deficit) of associate                                                                                                                                                                                                                                  | _                      | _                  | _                  | _                 | _             | _                | _               |                 | _                     |
| Surplus/ (Deficit) for the year                                                                                                                                                                                                                                           | 22 455                 | 135 779            | 107 986            | (31 306)          | 28 296        | 96 473           | (68 178)        | -71%            | 107 986               |
| Capital expenditure & funds sources                                                                                                                                                                                                                                       |                        |                    |                    |                   |               |                  |                 |                 |                       |
| Capital expenditure                                                                                                                                                                                                                                                       | 306 605                | 449 888            | 435 866            | 21 151            | 190 089       | 366 493          | (176 404)       | -48%            | 435 866               |
| Capital transfers recognised                                                                                                                                                                                                                                              | 94 541                 | 106 890            | 113 569            | 8 886             | 112 034       | 93 082           | 18 951          | 20%             | 113 569               |
| Borrowing                                                                                                                                                                                                                                                                 | _                      | _                  | _                  | _                 | _             | _                | _               |                 | _                     |
| Internally generated funds                                                                                                                                                                                                                                                | 72 536                 | 342 998            | 288 867            | 10 234            | 96 916        | 253 353          | (156 437)       | -62%            | 288 867               |
| Total sources of capital funds                                                                                                                                                                                                                                            | 167 077                | 449 888            | 402 436            | 19 119            | 208 950       | 346 435          | (137 485)       | -40%            | 402 436               |
|                                                                                                                                                                                                                                                                           |                        |                    |                    |                   |               |                  | , ,             |                 |                       |
| Financial position                                                                                                                                                                                                                                                        | 700 500                | 440.070            | 400.007            |                   | 040 470       |                  |                 |                 | 400.00                |
| Total current assets                                                                                                                                                                                                                                                      | 722 580                | 442 673            | 432 627            |                   | 646 170       |                  |                 |                 | 432 627               |
| Total non current assets                                                                                                                                                                                                                                                  | 1 729 788              | 2 736 852          | 2 702 830          |                   | 1 802 646     |                  |                 |                 | 2 702 830             |
| Total current liabilities                                                                                                                                                                                                                                                 | 553 718                | 160 040            | 143 766            |                   | 511 815       |                  |                 |                 | 143 766               |
| Total non current liabilities                                                                                                                                                                                                                                             | 115 774                | 121 789            | 121 789            |                   | 125 828       |                  |                 |                 | 121 789               |
| Community wealth/Equity                                                                                                                                                                                                                                                   | 1 782 877              | 2 897 696          | 2 869 903          |                   | 1 811 172     |                  |                 |                 | 2 869 903             |
| Cash flows                                                                                                                                                                                                                                                                |                        |                    |                    |                   |               |                  |                 |                 |                       |
| Net cash from (used) operating                                                                                                                                                                                                                                            | 99 900                 | 457 796            | 432 354            | (42 499)          | 112 260       | 366 232          | 253 972         | 69%             | 432 354               |
| Net cash from (used) investing                                                                                                                                                                                                                                            | (217 475)              | (449 888)          | (435 765)          | (23 749)          | (200 896)     | (366 433)        | (165 536)       | 45%             | (435 765              |
| Net cash from (used) financing                                                                                                                                                                                                                                            | (71)                   | -                  | -                  | (70)              | (230)         | (10 458)         | (10 228)        | 98%             | -                     |
| Cash/cash equivalents at the month/year end                                                                                                                                                                                                                               | 88 141                 | 151 560            | 140 241            | -                 | 112 457       | 132 993          | 20 536          | 15%             | 197 914               |
| Debtors & creditors analysis                                                                                                                                                                                                                                              | 0-30 Days              | 31-60 Days         | 61-90 Days         | 91-120 Days       | 121-150 Dys   | 151-180 Dys      | 181 Dys-1<br>Yr | Over 1Yr        | Total                 |
| Debtors Age Analysis                                                                                                                                                                                                                                                      |                        |                    |                    |                   |               |                  |                 |                 |                       |
| Total By Income Source                                                                                                                                                                                                                                                    | 32 199                 | 12 318             | 10 899             | 9 849             | 8 992         | 9 579            | 45 549          | 323 801         | 453 187               |
| Creditors Age Analysis                                                                                                                                                                                                                                                    |                        |                    |                    |                   |               |                  |                 |                 |                       |
| Total Creditors                                                                                                                                                                                                                                                           | _                      | _                  | _                  | _                 | _             | _                | _               | _               | _                     |
|                                                                                                                                                                                                                                                                           |                        |                    |                    |                   |               |                  |                 |                 |                       |